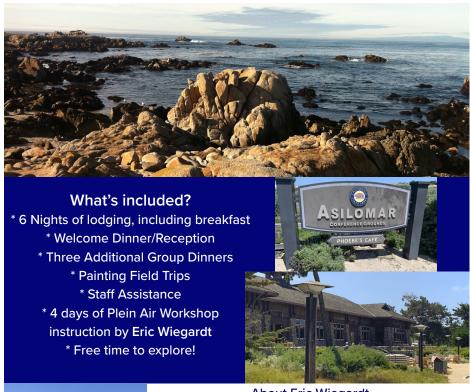

## LODGING AT ASILOMAR CONFERENCE GROUNDS

Immerse yourself in the artistic ambiance with on-site lodging at the Asilomar Conference Grounds. Your stay offers a comfortable retreat directly within this historic and naturally beautiful setting. Enjoy seamless access to all workshop activities and the breathtaking coastal environment, including serene walks along the boardwalks, direct beach access, and a heated swimming pool. Staying on the grounds ensures you can fully focus on your creative journey, surrounded by inspiration.